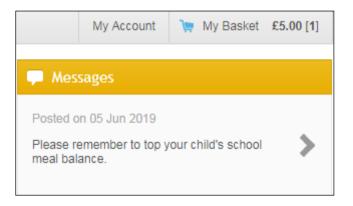

## **Viewing My Payments**

Viewing payments from the **My Account** tab will show all payments made via your account. It will <u>not</u> show payments made by other account holders for a child(ren) linked to this account. To view all payments made by all account holders for a linked child(ren), see the School Meal Statements or Transaction Statements area of the home page (please see *Viewing Transaction Statements* on page 42).

*TIP:* **My Homepage** is displayed when you sign in. It is also available on the **My Homepage** tab on the top right-hand side of the screen (unless you are already on the home page).

- 1. From **My Homepage**, select **My Account** from the top right-hand side of the screen to display the **My Details** page.
- 2. Select **My Payments** from the menu on the left-hand side of the screen.

|             |                                    | My Homepage |
|-------------|------------------------------------|-------------|
| My Details  | Payments in Progress               |             |
| My Links    | No payments in progress            |             |
| My Payments |                                    |             |
| My Cards    | Last week V Show                   |             |
|             | Payment History > From 21 Jan 2020 |             |
|             | No completed payments              |             |

- **Payments in Progress** are shown at the top of the screen.
- Payment History is shown below for the period being displayed. The default period is Last week.