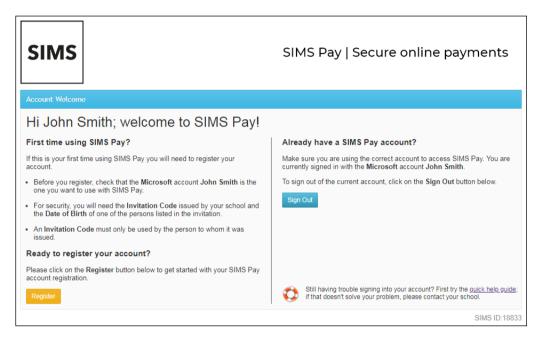

## **Account Welcome Page**

If you see the **Account Welcome** page during registration, this means you clicked the **Sign In** button instead of the **Register** button.

Click the yellow **Register Account** button at the bottom of the page to be redirected to the SIMS ID registration sequence (please see *Registering your Account* on page *3*).

You will be redirected to the SIMS ID registration sequence (please see *Registering your Account* on page *3*).