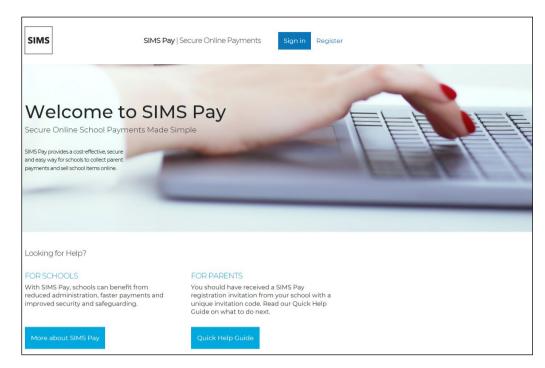

## Welcome to SIMS Pay

SIMS Pay is an online marketplace, which enables schools to sell and collect payment for items such as school uniform, school meals, trips, events, clubs and other school activities, in a safe and secure way.

The benefits of using SIMS Pay include:

- the ability to make safe and secure online payments at any time of the day.
- the ability to make payments via debit or credit card.
- the ability to make payments in person via PayPoint and Post Office counters.
- the ability to pre-pay for school meals.
- the ability to identify when payments are due and whether sufficient funds are available.
- the ability to receive email notifications when a balance falls below a set amount.
- the ability to view current balances and a payment history.

Parent/guardians have these additional benefits:

- the ability to pay for expensive items (e.g. school trips) in instalments, at the discretion of the school.
- the ability to maintain a single SIMS Pay account that serves all of their children, even if they attend different schools (this is available only if all the schools use SIMS Pay).
- the ability to select school meals and review previous meal purchases.
- the ability to pay for school fees, if the school uses SIMS Fees.
- the ability to save card details to speed up the checkout process.