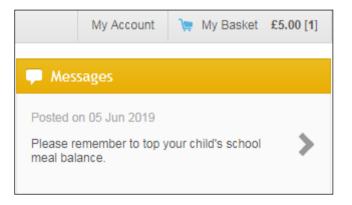

## **Viewing My Payments**

Viewing payments from the **My Account** tab will show all payments made via your account. It will <u>not</u> show payments made by other account holders for a child(ren) linked to this account. To view all payments made by all account holders for a linked child(ren), see the School Meal Statements or Transaction Statements area of the home page (please see *Viewing Transaction Statements* on page 42).