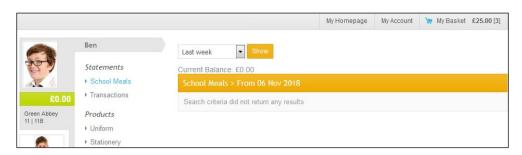

## **Viewing My Payments**

Viewing payments from the **My Account** tab will show all payments made via your account. It will <u>not</u> show payments made by other account holders for a child(ren) linked to this account. To view all payments made by all account holders for a linked child(ren), see the School Meal Statements or Transaction Statements area of the home page (please see *Viewing Transaction Statements* on page 42).

*TIP:* **My Homepage** is displayed when you sign in. It is also available on the **My Homepage** tab on the top right-hand side of the screen (unless you are already on the home page).

- 1. From **My Homepage**, select **My Account** from the top right-hand side of the screen to display the **My Details** page.
- 2. Select **My Payments** from the menu on the left-hand side of the screen.

|             |                                    | My Homepage |
|-------------|------------------------------------|-------------|
| My Details  | Payments in Progress               |             |
| My Links    | No payments in progress            |             |
| My Payments |                                    |             |
| My Cards    | Last week V Show                   |             |
|             | Payment History > From 21 Jan 2020 |             |
|             | No completed payments              |             |

- **Payments in Progress** are shown at the top of the screen.
- Payment History is shown below for the period being displayed. The default period is Last week.

#### 02| Using SIMS Pay

3. To change the period displayed, select a different time period from the drop-down list (e.g. **Last week**, **Last 2 weeks**, etc.) and click the **Show** button.

| No payments in progress                                   |                                                |                                 |               |
|-----------------------------------------------------------|------------------------------------------------|---------------------------------|---------------|
| Last year 🔽 Show                                          | (                                              |                                 |               |
|                                                           |                                                |                                 |               |
|                                                           |                                                | Payment Reference               | Tota          |
| Payment History > From<br>Transaction Number<br>255082970 | 13 Apr 2017<br>Transaction Date<br>02 Feb 2018 | Payment Reference<br>VISA *0437 | Tota<br>£35.7 |