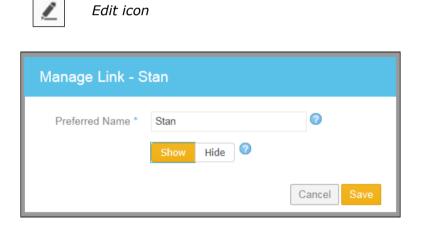

### **Re-instating a Previously Hidden Link**

Re-instating a link to **My Homepage** also restarts notifications for that individual. Email notifications can be enabled or disabled (please see *Checking My Details* on page *16*).

1. Click the edit icon in the heading of a link to display the **Manage Link** dialog.

| Manage Link - S  | itan |             |
|------------------|------|-------------|
| Preferred Name * | Stan | 0           |
|                  |      | Cancel Save |

2. Click the **Show** button.

Links that are not hidden are displayed on the **My Links** page with a yellow heading.