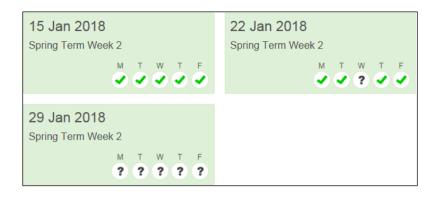

## **Increasing a School Meal Balance**

SIMS Pay enables customers (parent/guardians and employees) to manage payments for School Meals by maintaining a balance in SIMS Pay that the school can use to pay the school meal provider. This gives customers the option to 'top up' their balance less frequently in SIMS Pay than they would be required to pay for school meals directly. Funds can be added for any amount between  $\pm 5.00$  and  $\pm 100.00$ . The school will use these funds to pay for School Meals until the balance in SIMS Pay is reduced to  $\pm 0.00$ . If you have email notifications enabled, a message will be sent to you when your balance reaches a pre-determined threshold, to give you a chance to 'top up' before the balance runs out. If a payment is made without sufficient funds, the balance will show what is owed.