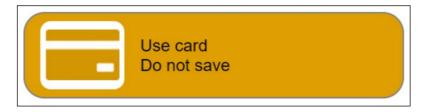

## **Managing your Cards**

SIMS Pay allows you to save cards as part of the product checkout process. You can save multiple cards. Standard card types such as VISA<sup>®</sup> and Mastercard<sup>®</sup> are supported. The **My Cards** page shows all your saved cards. Use this page to: