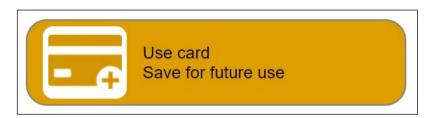

## **Managing your Cards**

SIMS Pay allows you to save cards as part of the product checkout process. You can save multiple cards. Standard card types such as VISA<sup>®</sup> and Mastercard<sup>®</sup> are supported. The **My Cards** page shows all your saved cards. Use this page to: