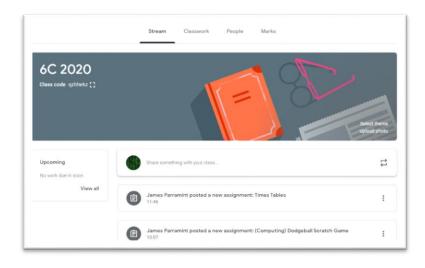

Finally, your child should click on their classroom to access any work, resources or help that their teachers have posted. Children will be able to message their teachers from the 'Stream' tab if they need help and find work waiting in the 'Classwork' tab.