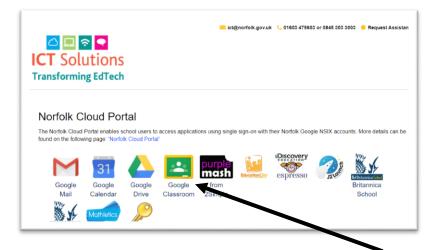

To log in to Google Classroom your child will need to visit the Norfolk Cloud Portal. This can be found by searching 'Norfolk Cloud Portal' or typing in <u>https://idp.nsix.org.uk/</u> in your browser.

On the portal your child will need to click on the 'Google Classroom' link and then type in their username and password (these are the same details that they use to login to the school computers). If your child has forgotten these please speak to their teacher asap.